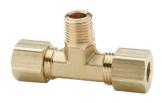

### **Male Branch Tees**

#### Feature

• Reference SAE 060425 BA, SAEJ-512

| Tube O.D. Size | Pipe Thread | Brass<br>Part # |
|----------------|-------------|-----------------|
| 1/8"           | 1/8"        | 172C-0202       |
| 3/16"          | 1/8"        | 172C-0302       |
| 1/4"           | 1/8"        | 172C-0402       |
|                | 1/4"        | 172C-0404       |
| 3/8"           | 1/8"        | 172C-0602       |
|                | 1/4"        | 172C-0604       |
|                | 3/8"        | 172C-0606       |
| 1/2"           | 3/8"        | 172C-0806       |