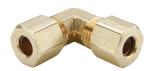

## **Union Elbows**

### **Feature**

• Reference SAE 060201 BA, SAEJ-512

| Tube O.D. Size | Brass<br>Part # |
|----------------|-----------------|
| 1/8"           | 165C-02         |
| 3/16"          | 165C-03         |
| 1/4"           | 165C-04         |
| 5/16"          | 165C-05         |
| 3/8"           | 165C-06         |
| 7/16"          | 165C-07         |
| 1/2"           | 165C-08         |
| 5/8"           | 165C-10         |
| 3/4"           | 165C-12         |