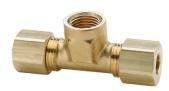

## **Female Branch Tee**

| Tube O.D. Size | Pipe Thread | Brass<br>Part # |
|----------------|-------------|-----------------|
| 1/4"           | 1/8"        | 177C-0402       |