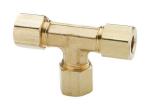

## **Union Tees**

### Feature

• Reference SAE 060401 BA, SAEJ-512

| Tube O.D. Size<br>1 and 2 | Tube O.D. Size | Brass<br>Part # |
|---------------------------|----------------|-----------------|
| 1/8"                      | 1/8"           | 164C-02         |
| 3/16"                     | 3/16"          | 264C-03         |
| 1/4"                      | 1/4"           | 164C-04         |
| 5/16"                     | 5/16"          | 164C-05         |
| 3/8"                      | 3/8"           | 164C-06         |
| 1/2"                      | 1/2"           | 164C-08         |
| 5/8"                      | 5/8"           | 164C-10         |
| 1/2"                      | 3/8"           | 164C-08-08-06   |