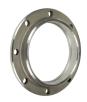

### **TTMA Slip-on Socket Weld Flange**

| TTMA Flange | Pipe Size | 356T6 Aluminum<br>Part # |
|-------------|-----------|--------------------------|
| 4"          | 4"        | TTF400SP                 |