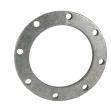

### **TTMA Slip-on Plate Flange**

| TTMA Flange | Pipe Size | Aluminum<br>Part # |
|-------------|-----------|--------------------|
| 4"          | 4"        | TTMA-64            |