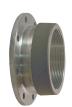

## TTMA Flange x Female NPT Adapters

| TTMA Flange | Female NPT | Overall Length | Aluminum<br>Part # |
|-------------|------------|----------------|--------------------|
| Δ"          | 3"         | 2-1/2"         | TTF4AL-3FT         |
| 4           | 4"         | 2-1/2"         | TTF4AL-4FT         |