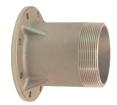

### TTMA Flange x Male NPT Adapters

| TTMA Flange | Male NPT | Overall Length | Aluminum<br>Part # |
|-------------|----------|----------------|--------------------|
| 3"          | 3"       | 2-1/2"         | TTF3AL-3MT         |
| 4"          | 3"       | 2-1/2"         | TTF4AL-3MT         |
| 4"          | 4"       | 2-1/2"         | TTF4AL-4MT         |

## TTMA Flange x Extended Length Male NPT Adapters

| TTMA Flange | Male NPT | Overall Length | Aluminum<br>Part # |
|-------------|----------|----------------|--------------------|
| 4"          | 3"       | 5-1/2"         | TTF4AL-3EMT        |
| 4           | 4"       | 5-1/2"         | TTF4AL-4EMT        |