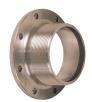

### **TTMA Slip-on Socket Weld Flange**

| TTMA Flange | Pipe Size | 356T6 Aluminum<br>Part # |
|-------------|-----------|--------------------------|
| 4"          | 4"        | TTF400SP                 |

### **TTMA Slip-on Plate Flange**

| TTMA Flange | Pipe Size | Aluminum<br>Part # |
|-------------|-----------|--------------------|
| 4"          | 4"        | TTMA-64            |