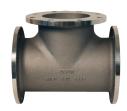

# **Tank Truck Flanged Tee**

| Size | 356T6 Aluminum<br>Part # |
|------|--------------------------|
| 4"   | 400-TLT-AL               |