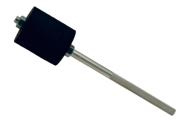

# **Dixon® Soft Hose Mallet**

## **Application**

· Soft mallet for pounding metal objects without damaging them

### **Features**

- · Head material is firmly attached to strong shaft-handle and will not crack
- Length: 24"
- · Weight: 10 lbs.

| Part # |
|--------|
| DCM1   |