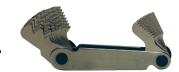

# **Screw Pitch Gauge**

## **Application**

• Used to determine threads per inch

# **Feature**

• 30 leaves