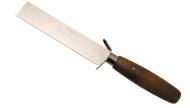

## **Dixon Hose Knife**

## **Application**

· For fast cutting of rubber hose and belting

#### **Feature**

· Guard protects hand while cutting

| Part # |  |
|--------|--|
| DRK15  |  |