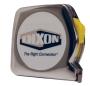

# **Diameter Tape**

## **Application**

• 6' tape for quickly finding the outside diameter of any cylindrical object

#### **Features**

- · Converts circumference to O.D. at the measured point
- · ABS case

| Part # |
|--------|
| DDT1   |