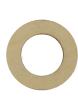

## **Boss Washer Seal Washers**

| Size   | Nitrile Rubber Bonded, Non-Asbestos Klingersil® C-4401<br>Part # |  |
|--------|------------------------------------------------------------------|--|
| 1/2"   | W2                                                               |  |
| 3/4"   | W12                                                              |  |
| 1"     | W12                                                              |  |
| 1-1/4" | W17                                                              |  |
| 1-1/2" | W17                                                              |  |
| 2"     | W27                                                              |  |
| 2-1/2" | W32                                                              |  |
| 3"     | W37                                                              |  |