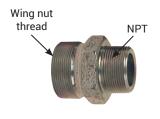

## **Boss Washer Seal Male Spuds**

plated iron

| Size   | Plated Steel<br>Part # | Plated Iron<br>Part # |
|--------|------------------------|-----------------------|
| 3/8"   | WMC                    |                       |
| 1/2"   | WM3                    |                       |
| 3/4"   | WM8                    |                       |
| 1"     | WM13                   |                       |
| 1-1/4" |                        | WM18                  |
| 1-1/2" |                        | WM23                  |
| 2"     |                        | WM28                  |
| 3"     |                        | WM38                  |