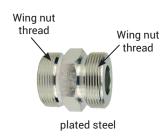

## **Boss Washer Seal Double Spuds**

| Size   | Plated Steel<br>Part # | Plated Iron<br>Part # |
|--------|------------------------|-----------------------|
| 3/8"   |                        |                       |
| 1/2"   | DB3                    |                       |
| 3/4"   | DB13                   |                       |
| 1"     | DB13                   |                       |
| 1-1/4" |                        | DB23                  |
| 1-1/2" |                        | DB23                  |
| 2"     |                        | DB28                  |
| 3"     |                        | DB38                  |