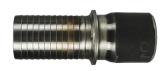

## **Boss Hose Menders**

#### **Features**

- · Collars designed to engage gripping fingers of Boss clamps
- 3/4" 3" plated iron; 1/2" plated steel

| Size   | Part # |
|--------|--------|
| 1/2"   | M1     |
| 3/4"   | M6     |
| 1"     | M11    |
| 1-1/4" | M16    |
| 1-1/2" | M21    |
| 2"     | M26    |
| 2-1/2" | M31    |
| 3"     | M36    |