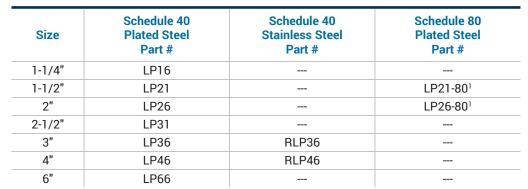

## **LP Boss Male Stems - Male NPT End**

<sup>&</sup>lt;sup>1</sup> Schedule 80 stems meet NFPA 58