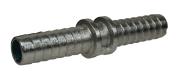

# **Boss Spud x Hose Shank**

### Material

· Seat: polymer

| Size | Steel Part # |
|------|--------------|
| 1"   | GH1311       |
| 2"   | GH2826       |