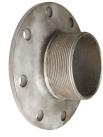

## 125# Flange x Male NPT

| Size | Description                   | Ductile Iron<br>Part # |
|------|-------------------------------|------------------------|
| 4"   | 125# flange x male NPT        | 4FAMT                  |
|      | 125# flange x male NPT - long | 4FAMTL                 |