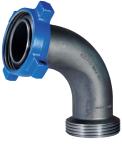

### **Hammer Union Elbows**

#### **Features**

- No welds or pipe threads to deteriorate and cause premature leakage
- Easy to weld to 12" pipe manifolds

| Size | Figure | Description                                       | Ductile Iron<br>Part # |
|------|--------|---------------------------------------------------|------------------------|
| 4"   | 206    | male hammer union x female hammer union 45° elbow | HUMF20640045           |
|      |        | male hammer union x female hammer union 60° elbow | HUMF20640060           |
|      |        | male hammer union x female hammer union 80° elbow | HUMF20640080           |
|      |        | male hammer union x female hammer union 90° elbow | HUMF20640090           |

HUMF20640080