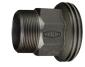

### **Port Adapter**

| Size | Figure | Description                    | Iron<br>Part # |
|------|--------|--------------------------------|----------------|
| 2"   | 206    | male NPT x female hammer union | HUF206200MT    |