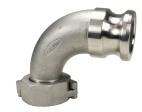

## Male Cam & Groove Adapter x NPSM Swivel Nut

| Size            | 316 Stainless Steel Part # |
|-----------------|----------------------------|
| 1" x 1-1/2"     | RPDA901510                 |
| 1-1/2" x 1-1/2" | RPDA90150                  |