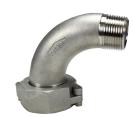

# Male NPT x NPSM Swivel Nut

| Size            | 316 Stainless Steel Part # |
|-----------------|----------------------------|
| 1" x 1-1/2"     | RPDM901510                 |
| 1-1/2" x 1-1/2" | RPDM90150                  |