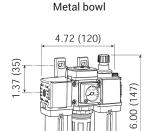

### Specifications

- · Maximum operating conditions:
  - transparent bowl: 150 PSIG (10.3 bar) and 32°F to 125°F (0°C to 52°C) - metal bowl: 250 PSIG (17.2 bar) and 32°F to 175°F (0°C to 80°C)

| Size | Flow<br>(SCFM) | Transparent Bowl and Guard |                        | Metal Bowl                |                        |
|------|----------------|----------------------------|------------------------|---------------------------|------------------------|
|      |                | Automatic Drain<br>Part #  | Manual Drain<br>Part # | Automatic Drain<br>Part # | Manual Drain<br>Part # |
| 1/8" | 20             | C03-01A                    | C03-01M                | C03-01AMB                 | C03-01MMB              |
| 1/4" | 20             | C03-02A                    | C03-02M                | C03-02AMB                 | C03-02MMB              |