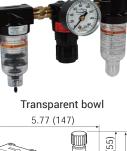

### Specifications

- · Maximum operating conditions:
  - transparent bowl: 150 PSIG (10.3 bar) and 32°F to 125°F (0°C to 52°C) - metal bowl: 250 PSIG (17.2 bar) and 32°F to 175°F (0°C to 80°C)

| Size | Flow<br>(SCFM) | Transparent Bowl and Guard |                        | Metal Bowl                |                        |
|------|----------------|----------------------------|------------------------|---------------------------|------------------------|
|      |                | Automatic Drain<br>Part #  | Manual Drain<br>Part # | Automatic Drain<br>Part # | Manual Drain<br>Part # |
| 1/8" | 20             | C03-01A                    | C03-01M                | C03-01AMB                 | C03-01MMB              |
| 1/4" | 20             | C03-02A                    | C03-02M                | C03-02AMB                 | C03-02MMB              |