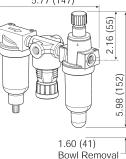

parent bowl: 150 PSIG (10.3 bar) and 32°F to 125°F (0°C to 52°C) - metal bowl: 250 PSIG (17.2 bar) and 32°F to 175°F (0°C to 80°C)

| Size | Flow<br>(SCFM) | Transparent Bowl and Guard |                        | Metal Bowl                |                        |
|------|----------------|----------------------------|------------------------|---------------------------|------------------------|
|      |                | Automatic Drain<br>Part #  | Manual Drain<br>Part # | Automatic Drain<br>Part # | Manual Drain<br>Part # |
| 1/8" | 20             | C03-01A                    | C03-01M                | C03-01AMB                 | C03-01MMB              |
| 1/4" | 20             | C03-02A                    | C03-02M                | C03-02AMB                 | C03-02MMB              |





Clearance

NOTE: SCFM ratings at 100 PSIG inlet pressure.

# **C08-Series Miniature Combination Units**

### Features

- · Included components: (2) mounting brackets with joiner set
- Filter series F08:
- 5 micron element
- .6 oz. bowl
- **Regulator series R08:**
- 0-125 PSI adjusting range
- · Balanced valve design
- Self-relieving
- Supplied with a 0-160 PSI flush mount style gauge
- Lubricator series L08:
- .6 oz. bowl
- · Adjustable oil feed
- · Full view sight dome

### Specifications

- · Maximum operating conditions:
  - transparent bowl: 150 PSIG (10.3 bar) and 14°F to 125°F (-10°C to 52°C) - metal bowl: 250 PSIG (17.2 bar) and 14°F to 150°F (-10°C to 65.5°C)

| Size | Flow<br>(SCFM) | Transparent Bowl and Guard |                        | Metal Bowl                |