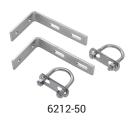

# **Mounting Brackets**

| Used On  | Description                                       | Part #  |
|----------|---------------------------------------------------|---------|
| F07      | mounting bracket only                             | 5939-06 |
| L07      | mounting bracket only                             | 5095-17 |
| F17, L17 | mounting bracket kit for 3/4" and 1" ported units | 6212-50 |