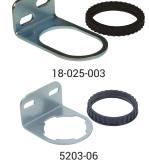

# **Regulator Mounting Brackets**

| Used On<br>Filter/<br>Regulator/<br>Lubricator<br>Series | Description                             | Part #     |
|----------------------------------------------------------|-----------------------------------------|------------|
| B07, R07                                                 | mounting bracket with plastic panel nut | 18-025-003 |
| B08, R08                                                 |                                         | 5203-06    |
| R17                                                      |                                         | 5570-04    |