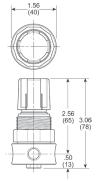

## Specifications

- Pressure range 2 125 PSIG (.15 8.5 bar)
- Inlet pressure: 300 PSIG (20.4 bar) maximum •
- Temperature range: 40°F (4°C) to 120°F (49°C)

| Size | Flow<br>(SCFM) | Body<br>Material | With Gauge<br>Part # | Without Gauge<br>Part # |
|------|----------------|------------------|----------------------|-------------------------|
| 1/4" | 10             | brass            | R364-02CG            | R364-02C                |
|      |                | aluminum         | R374-02CG            | R374-02C                |