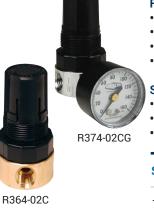

## **Features**

- Relieving type
- Diaphragm operated • Non-rising adjusting knob
- 1/8" gauge port

## Specifications

- Pressure range 2 125 PSIG (.15 8.5 bar)
- Inlet pressure: 300 PSIG (20.4 bar) maximum •
- Temperature range: 40°F (4°C) to 120°F (49°C)

| Size | Flow<br>(SCFM) | Body<br>Material | With Gauge<br>Part # | Without Gauge<br>Part # |
|------|----------------|------------------|----------------------|-------------------------|
| 1/4" | 10             | brass            | R364-02CG            | R364-02C                |
|      |                | aluminum         | R374-02CG            | R374-02C                |