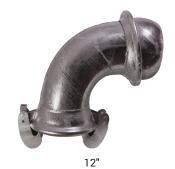

### Male x Female 90° Elbows

#### Feature

Supplied with gasket

| Size | Galvanized Steel<br>Part # |
|------|----------------------------|
| 10"  | EL21510-90                 |
| 12"  | EL21512-90 <sup>1</sup>    |

<sup>&</sup>lt;sup>1</sup> 12" supplied with M20412 lever assist bar on page 392