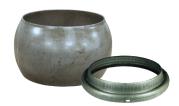

### **Female for Welding to Pipe**

| Size | Unplated Steel<br>Part # |
|------|--------------------------|
| 10"  | 20410                    |
| 12"  | 20412                    |

12"

## Males with Ring for Welding

| Size | Unplated Steel<br>Part # |
|------|--------------------------|
| 10"  | 21010                    |
| 12"  | 21012                    |