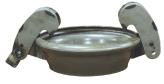

## **Female Plugs**

#### **Feature**

Supplied with gasket

| Size | Galvanized Steel<br>Part # |
|------|----------------------------|
| 10"  | FP20910                    |
| 12"  | FP20912 <sup>1</sup>       |

 $<sup>^{\</sup>scriptscriptstyle 1}$  12" supplied with M20412 lever assist bar on page 392