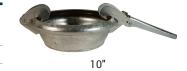

## **Female Plugs**

#### **Feature**

Supplied with gasket

| Size | Galvanized Steel<br>Part # |
|------|----------------------------|
| 10"  | FP20910                    |
| 12"  | FP20912 <sup>1</sup>       |

 $<sup>^{\</sup>scriptscriptstyle 1}$  12" supplied with M20412 lever assist bar on page 392