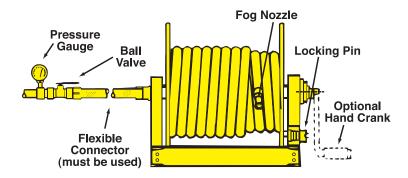

#### **Features**

- · Allows immediate and continuous flow of water at all times during deployment of hose
- One-person operation
- Use with non-collapsible hose shown on page 772
- Powder coated with an electrostatically-applied, thermally-fused, red polyester finish,
- · Rims and universal mounting stand

#### **Specification**

· Female NPT inlet with male NST (NH) hose thread outlet

A flexible connector assembly must be installed directly between the hose reel inlet hub and the water supply. Failure to use the flexible connector assembly will void the warranty.

### **Optional Accessories**

| Description                                                                                                                           | Part # |
|---------------------------------------------------------------------------------------------------------------------------------------|--------|
| 1" x 18" flexible connector (male NPT x male NPT)                                                                                     | DX2836 |
| 1-1/2" x 18" flexible connector (male NPT x male NPT)                                                                                 | DX2839 |
| hand crank                                                                                                                            | CFR-HC |
| repair kit: contains O-ring, PTFE retaining ring for the inlet casting, spacer washer, and (2) steel retaining rings for the manifold | CFR-RK |