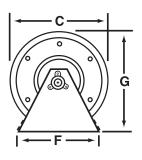

| Hose Size and Capacity |      |        | Λ       | В       | С   | D       | _       | _       | G   | Inlet  | Outlet | Steel         |
|------------------------|------|--------|---------|---------|-----|---------|---------|---------|-----|--------|--------|---------------|
| 3/4"                   | 1"   | 1-1/2" | _ ^     | В       | U   |         |         |         | G   | Size   | Size   | Part #        |
| 150'                   | 125' |        | 10-1/2" | 11-1/2" | 24" | 19-1/4" | 24"     | 21-3/4" | 26" | 1"     | 1"     | CFR47-1-100   |
| 250'                   | 150' | 100'   | 10-1/2" | 20-1/2" | 24" | 28-1/4" | 33"     | 21-3/4" | 26" | 1-1/2" | 1-1/2" | CFR47-150-100 |
| 400'                   | 300' | 150'   | 10-1/2" | 28"     | 24" | 35-3/4" | 40-1/2" | 21-3/4" | 26" | 1-1/2" | 1-1/2" | CFR47-1-200   |
|                        |      | 200'   | 10-1/2" | 34"     | 24" | 41-3/4" | 46-1/2" | 21-3/4" | 26" | 1-1/2" | 1-1/2" | CFR47-150-200 |