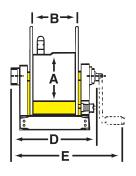

| Hose Size and Capacity |      |        | Λ       | В       | С   | D       | _       | _       | G   | Inlet  | Outlet | Steel         |
|------------------------|------|--------|---------|---------|-----|---------|---------|---------|-----|--------|--------|---------------|
| 3/4"                   | 1"   | 1-1/2" | _ ^     | В       | U   |         |         |         | G   | Size   | Size   | Part #        |
| 150'                   | 125' |        | 10-1/2" | 11-1/2" | 24" | 19-1/4" | 24"     | 21-3/4" | 26" | 1"     | 1"     | CFR47-1-100   |
| 250'                   | 150' | 100'   | 10-1/2" | 20-1/2" | 24" | 28-1/4" | 33"     | 21-3/4" | 26" | 1-1/2" | 1-1/2" | CFR47-150-100 |
| 400'                   | 300' | 150'   | 10-1/2" | 28"     | 24" | 35-3/4" | 40-1/2" | 21-3/4" | 26" | 1-1/2" | 1-1/2" | CFR47-1-200   |
|                        |      | 200'   | 10-1/2" | 34"     | 24" | 41-3/4" | 46-1/2" | 21-3/4" | 26" | 1-1/2" | 1-1/2" | CFR47-150-200 |