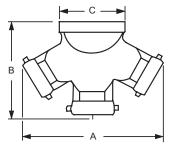

|                               | Dimensions |         |        |  |
|-------------------------------|------------|---------|--------|--|
| Size                          | Α          | В       | С      |  |
| 4" x 2-1/2" x 2-1/2" x 2-1/2" | 10.0/4"    | 10-1/2" | 5"     |  |
| 6" x 2-1/2" x 2-1/2" x 2-1/2" | 13-3/4"    |         | 7-1/2" |  |