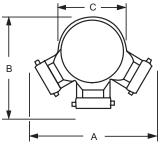

|                                                                | Dimensions |         |        |  |
|----------------------------------------------------------------|------------|---------|--------|--|
| Size                                                           | Α          | В       | С      |  |
| 4" x 2-1/2" x 2-1/2" x 2-1/2"<br>6" x 2-1/2" x 2-1/2" x 2-1/2" | 14-1/2"    | 11-1/2" | 7-5/8" |  |