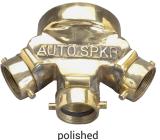

# **Triple Clapper Siamese Connections**

#### Material

• Finishes: -P polished or -C polished chrome plated

#### Specification

Maximum operating pressure: 175 PSI at 70°F (21°C)

|                             | Back Outlet                          |               |                      |  |
|-----------------------------|--------------------------------------|---------------|----------------------|--|
| Outlet Female<br>NPT Thread | (3) Inlets Female<br>NST (NH) Thread | Branding      | Cast Brass<br>Part # |  |
| 4"                          | 2-1/2"                               | AutoSprinkler | TCS4025F             |  |
|                             |                                      | StandPipe     | TCS4025F-SP          |  |
|                             |                                      | No Branding   | TCS4025F-NB          |  |
| 6"                          |                                      | AutoSprinkler | TCS6025F             |  |
|                             |                                      | StandPipe     | TCS6025F-SP          |  |
|                             |                                      | No Branding   | TCS6025F-NB          |  |