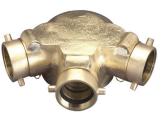

## **Bottom Outlet**

| Outlet Female<br>NPT Thread | (3) Inlets Female<br>NST (NH) Thread | Branding      | Cast Brass<br>Part # |
|-----------------------------|--------------------------------------|---------------|----------------------|
| 4"                          | 2-1/2"                               | AutoSprinkler | 90TCS4025F           |
|                             |                                      | No Branding   | 90TCS4025F-NB        |
| 6"                          |                                      | AutoSprinkler | 90TCS6025F           |
|                             |                                      | No Branding   | 90TCS6025F-NB        |