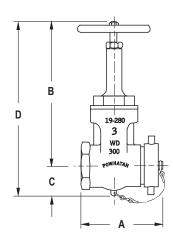

## **Dimensions**

| Size        | Α       | B closed | С      | D closed | D open  |
|-------------|---------|----------|--------|----------|---------|
| 2-1/2"      | 6-1/2"  | 11"      | 2-1/2" | 13-1/2"  | 16-1/4" |
| 3" x 2-1/2" | 6-3/16" |          |        |          |         |