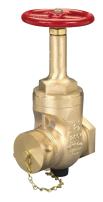

# **Rising Stem Wedge Disc Gate Valves**

#### **Features**

- · Solid wedge disc with tapered seats
- Not recommended for wet standpipe systems, use AV250 (18-157) for this purpose, see page 865

• Other configurations are available, contact Dixon® for additional information

#### Materials

· Red iron handwheel, with brass cap and chain

## **Approval**

• 3" UL

| Inlet<br>Female NPT | Outlet<br>Male   | Working Pressure<br>PSI | Cast Brass<br>Part # |
|---------------------|------------------|-------------------------|----------------------|
| 2-1/2"              | 2.1/2" NCT (NUI) | 200                     | RWDGV250F            |
| 3"                  | 2-1/2" NST (NH)  | 300                     | RWDGV3025F           |