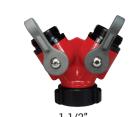

### 2-Way Ball Valves

| Inlet Female<br>Swivel | (2) Outlet Male | Aluminum<br>Part # |
|------------------------|-----------------|--------------------|
| 1-1/2" NST (NH)        | 1-1/2" NST (NH) | FMBV15F15F         |
| 1-1/2" NPSH            | 1-1/2" NPSH     | FMBV15S15S         |
| 2-1/2" NST (NH)        | 1-1/2" NST (NH) | FMBV25F15F         |
|                        | 2-1/2" NST (NH) | FMBV25F25F         |
| 4" NST (NH)            | 2-1/2" NST (NH) | FMBV40F25F         |
| 4-1/2" NST (NH)        | 2-1/2" NST (NH) | FMBV45F25F         |