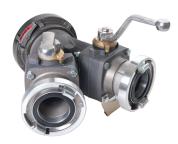

## **Storz Inlet with 2 Outlets 2-Way Ball Valves**

### **Application**

• This valve will feed two smaller attack lines from one large diameter supply line. The 2½" outlet is a gated ball valve resulting in a safe controlled flow of water.

#### **Features**

- Available with a Storz or threaded combinations.
- It can be used to distribute water in the opposite direction
- Water way: inlet side 4-1/2" maximum, 2 outlets 2-1/2" maximum
- Finish hardcoat anodized throughout minimum thickness 0.001"

#### Material

· High strength aluminum alloy, 356-T6

#### **Specification**

• Up to 280 PSI working pressure without relief valve at 70°F (21°C)

| Inlet<br>Storz | (2) Outlet<br>Storz | Part #  | Length  | Width  | Height |
|----------------|---------------------|---------|---------|--------|--------|
| 2-1/2"         | 2-1/2"              | SBV2525 | 9"      | 8"     | 7"     |
| 3"             | 2-1/2"              | SBV325  | 9"      | 8-1/2" | 7"     |
| 4"             | 2-1/2"              | SBV425  | 12"     | 9-3/4" | 9"     |
| 5"             | 2-1/2"              | SBV525  | 12-1/2" | 12"    | 9"     |
| 6"             | 2-1/2"              | SBV625  | 13"     | 12"    | 9"     |