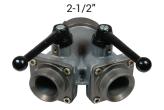

# **Plain Wyes with Pin Lugs**

### **Features**

- · Divides one stream into two
- Other configurations are available, contact Dixon® for additional information

| Inlet<br>Female  | (2) Outlets<br>Male | Cast Brass<br>Part # |
|------------------|---------------------|----------------------|
| 1-1/2" NST (NH)  | 1-1/2" NST (NH)     | PW15F15F             |
| 1-1/2" NPSH      | 1-1/2" NPSH         | PW15S15S             |
| 2.1/2" NCT (NUI) | 1-1/2" NST (NH)     | PW25F15F             |
| 2-1/2" NST (NH)  | 2-1/2" NST (NH)     | PW25F25F             |