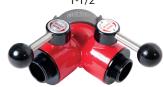

### 2-Way Ball Valves

| Inlet Female<br>Swivel | (2) Outlet Male | Aluminum<br>Part # |
|------------------------|-----------------|--------------------|
| 1-1/2" NST (NH)        | 1-1/2" NST (NH) | FMBV15F15F         |
| 1-1/2" NPSH            | 1-1/2" NPSH     | FMBV15S15S         |
| 2-1/2" NST (NH)        | 1-1/2" NST (NH) | FMBV25F15F         |
|                        | 2-1/2" NST (NH) | FMBV25F25F         |
| 4" NST (NH)            | 2-1/2" NST (NH) | FMBV40F25F         |
| 4-1/2" NST (NH)        | 2-1/2" NST (NH) | FMBV45F25F         |