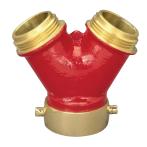

# **Plain Wyes with Pin Lugs**

### **Features**

- · Divides one stream into two
- Other configurations are available, contact Dixon® for additional information

| Inlet<br>Female  | (2) Outlets<br>Male | Cast Brass<br>Part # |
|------------------|---------------------|----------------------|
| 1-1/2" NST (NH)  | 1-1/2" NST (NH)     | PW15F15F             |
| 1-1/2" NPSH      | 1-1/2" NPSH         | PW15S15S             |
| 2.1/2" NCT (NUI) | 1-1/2" NST (NH)     | PW25F15F             |
| 2-1/2" NST (NH)  | 2-1/2" NST (NH)     | PW25F25F             |