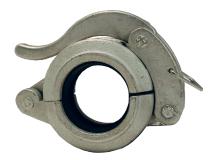

# **Quick Release Couplings - Series-Q**

## **Applications**

• Designed for applications requiring a quick connection and/or disconnection of a pipe joint

- · A locking pin through the handle prevents accidental opening of the coupling
- See page 977 for replacement gaskets

· Ductile iron body with zinc plating and steel safety clip

## Comparable to

- Victaulic's #78
- Grinnell's #7003

| Nominal<br>Size | Pipe<br>O.D. | Maximum<br>Working Pressure<br>PSI at 70°F (21°C) |       | Ductile Iron               |                                      |
|-----------------|--------------|---------------------------------------------------|-------|----------------------------|--------------------------------------|
|                 |              |                                                   |       | Part #<br>with EPDM gasket | Part #<br>with Nitrile Rubber gasket |
| 1-1/2"          | 1.900"       | 300                                               | 850   | H315                       | H315BU                               |
| 2"              | 2.375"       | 300                                               | 1329  | H32                        | H32BU                                |
| 2-1/2"          | 2.875"       | 300                                               | 2120  | H325                       | H325BU                               |
| 3"              | 3.500"       | 300                                               | 2886  | H33                        | H33BU                                |
| 4"              | 4.500"       | 300                                               | 4771  | H34                        | H34BU                                |
| 6"              | 6.625"       | 300                                               | 10341 | H36                        | H36BU                                |