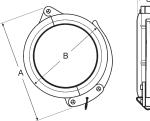

### **Dimensions**

| А       | В      | С      |
|---------|--------|--------|
| 4-3/4"  | 3-1/2" | 1"     |
| 5-1/2"  | 3-3/4" | 1-7/8" |
| 5-7/8"  | 4-3/4" | 1-7/8" |
| 7-1/4"  | 5-1/4" | 1-7/8" |
| 8-1/2"  | 6-1/2" | 2"     |
| 10-5/8" | 8-1/2" | 2"     |