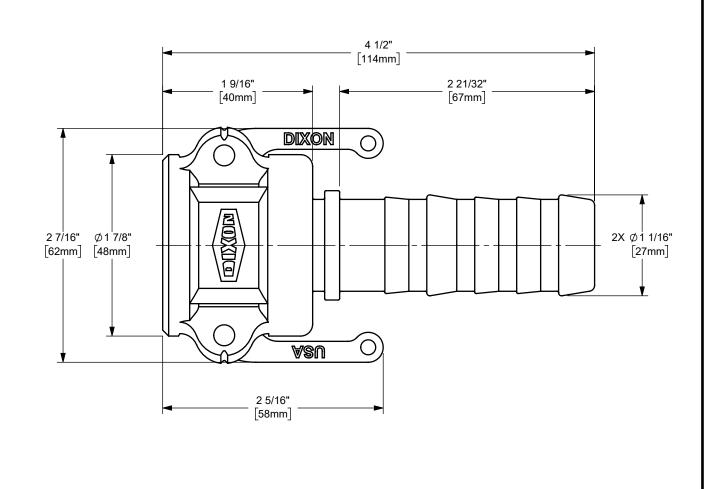

## DISTANCE ACROSS OPEN CAM ARMS: 5 3/16"

| PROPRIETARY AND CONFIDENTIAL                                                                                                                                                                                                                 | DIXON U.S.A.                                                        |
|----------------------------------------------------------------------------------------------------------------------------------------------------------------------------------------------------------------------------------------------|---------------------------------------------------------------------|
| This drawing is owned by Dixon Valve & Coupling Co. and shall be returned<br>ipon demand. It is loaned on condition that it shall not be copied or<br>be comediated to other without the summer operating it.                                | THE RIGHT CONNECTION ™                                              |
| ubject to this condition the recipient further agrees that this drawing or any<br>lesign detail or concept disclosed herein shall not be used in any way<br>letrimental to or in competition with the owner. If the recipient does not agree | TITLE: 1" DIXON™ COUPLER x<br>CRIMP SHANK<br>CAM AND GROOVE FITTING |
|                                                                                                                                                                                                                                              | MATERIAL: STAINLESS STEEL                                           |
| DO NOT SCALE THIS DRAWING                                                                                                                                                                                                                    | PART NUMBER: 100-C-SS                                               |