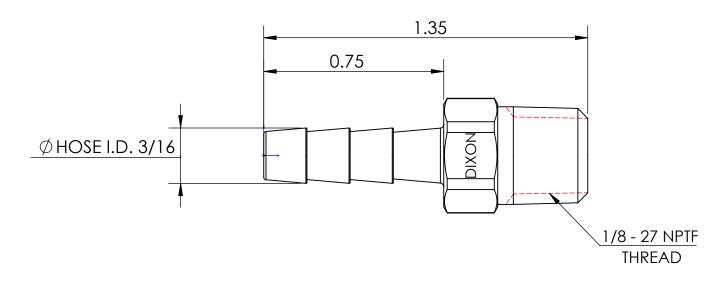

TITLE: 3/16 MALE HOSE BARB X 1/8 - 27 NPTF DO NOT SCALE THIS DRAWING
SIZE DWG. NO. REV

**A** 1020302CLF

Α