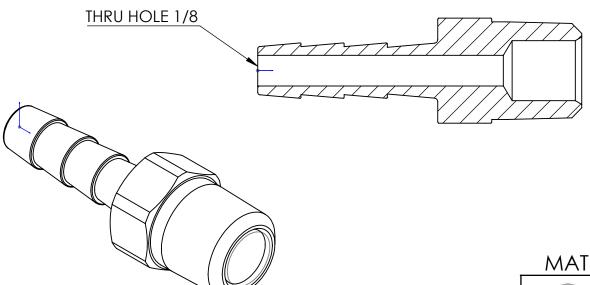

## LINE DRAWING NOT FOR PRODUCTION PURPOSES

MATERIAL ALLOY 2754 LEAD FREE BRASS

Dixon Brass
Westmont, Illinois USA

P.MONAGHAN 12/6/19
APPROVED DATE

ECO NO.

This drawing is owned by Dixon Valve& Coupling Co. and shall be returned upon demand. It is loaned on condition that it shall not be copied or reproduced or submitted to others without the owners consent. In accepting it, subject to this condition, the recipient further agrees that this dawing or any design detail or concept disclosed herein shall not be used in any way detrimental to or in competition with the owner. If the recipient does not agree to the terms of this agreement they shall return this drawing immediately. The information contained in this drawing is subject to change without notice.

TITLE: 3/16 MALE HOSE BARB X 1/8 - 27 NPTF DO NOT SCALE THIS DRAWING
SIZE DWG. NO. REV

**A** 1020302CLF

Α