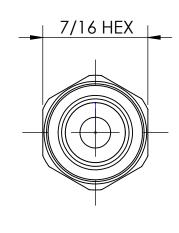

TITLE: 3/16 MALE HOSE BARB X 1/8 - 27 NPTF DO NOT SCALE THIS DRAWING
SIZE DWG. NO. REV

**A** 1020302CLF

Α