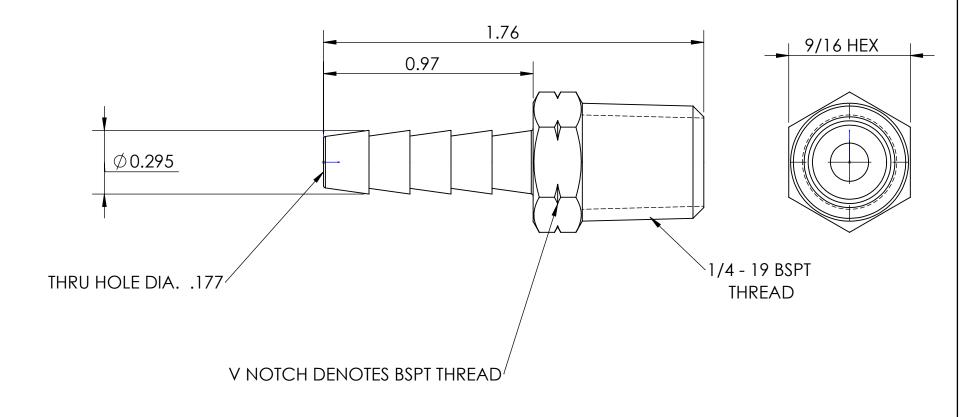

TITLE: 1/4 MALE HOSE BARB

X 1/4 - 19 BSPT

DRAWING NOT REPRODUCED TO SCALE SIZE DWG. NO.

1020404BSPT