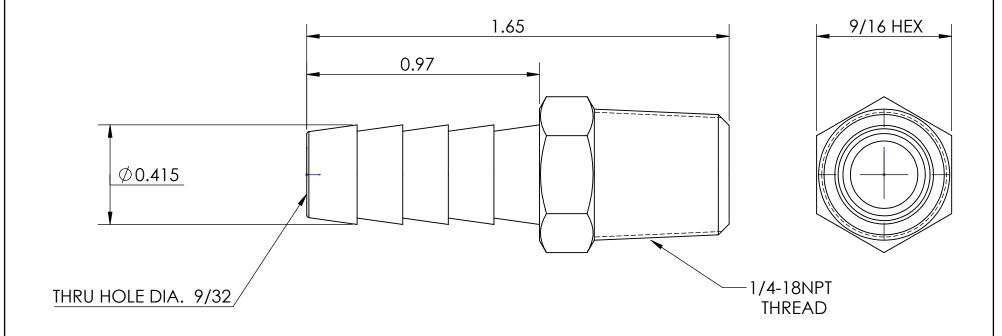

## LINE DRAWING NOT FOR PRODUCTION PURPOSES

## MATERIAL 9/16 HEX ALLOY CA2745 LEAD FREE BRASS

This drawing is owned by Dixon Valve& Coupling Co. and shall be returned upon demand. It is loaned on condition that it shall not be copied or reproduced or submitted to others without the owners consent. In accepting it, subject to this condition, the recipient further agrees that this drawing or any design detail or concept disclosed herein shall not be used in any way detrimental to or in competition with the owner. If the recipient does not agree to the terms of this agreement they shall return this drawing immediately. The information contained in this drawing is subject to change without notice.

3/8 MALE HOSE BARB X 1/4 - 18 NPTF DRAWING NOT REPRODUCED TO SCALE SIZE DWG. NO.

**A** 1020604C LF