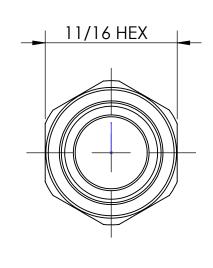

## MATERIAL ALLOY 2754 LEAD FREE BRASS

**Dixon Brass** Westmont, Illinois USA

DRAWN P.MONAGHAN ECO NO.

1/2 MALE HOSE BARB X 3/8 NPTF

DO NOT SCALE THIS DRAWING SIZE DWG. NO.

1020806CLF