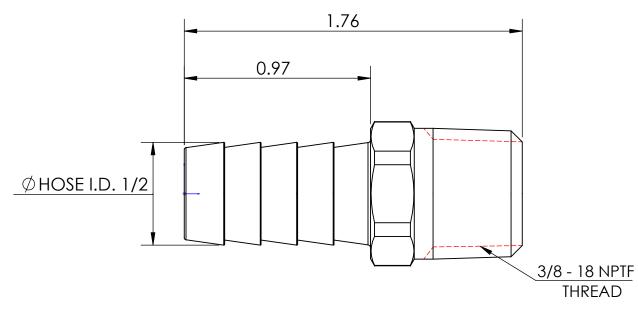

## MATERIAL ALLOY 2754 LEAD FREE BRASS

**Dixon Brass** Westmont, Illinois USA

DRAWN P.MONAGHAN ECO NO.

1/2 MALE HOSE BARB X 3/8 NPTF

DO NOT SCALE THIS DRAWING SIZE DWG. NO.

1020806CLF