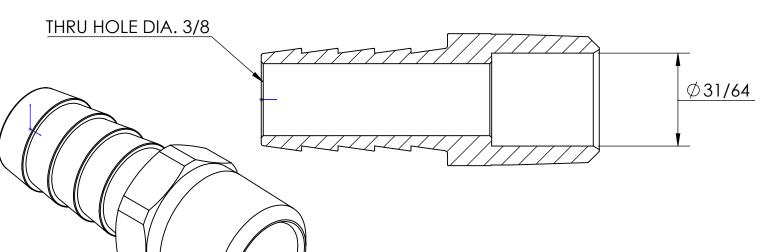

## MATERIAL ALLOY 2754 LEAD FREE BRASS

**Dixon Brass** Westmont, Illinois USA

DRAWN P.MONAGHAN ECO NO.

1/2 MALE HOSE BARB X 3/8 NPTF

DO NOT SCALE THIS DRAWING SIZE DWG. NO.

1020806CLF