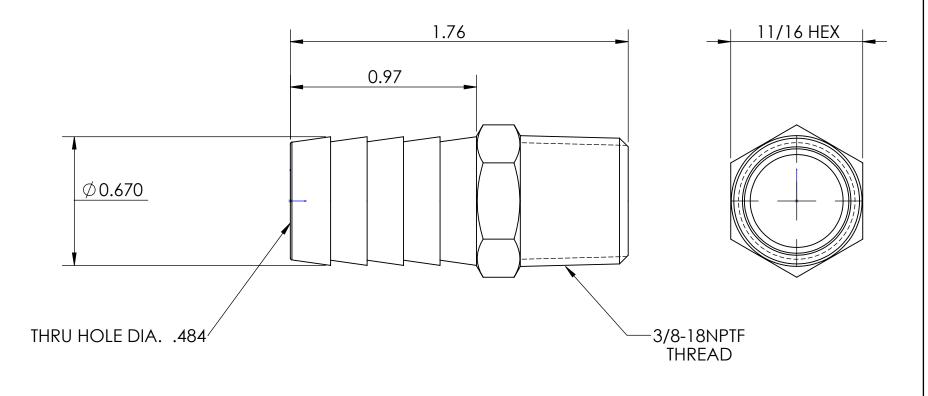

5/8 MALE HOSE BARB X 3/8 - 18 NPTF

DRAWING NOT REPRODUCED TO SCALE SIZE DWG. NO.

1021006C