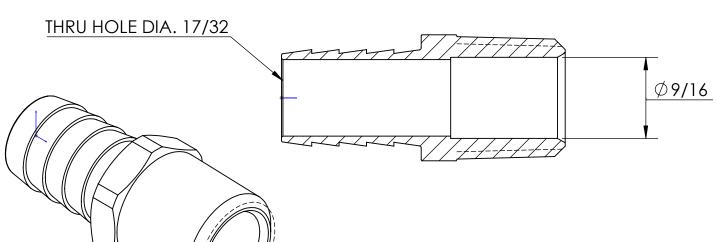

5/8 MALE HOSE BARB X 1/2 - 14 NPTF DO NOT SCALE THIS DRAWING
SIZE DWG. NO. RE

**A** 1021008CLF

Α