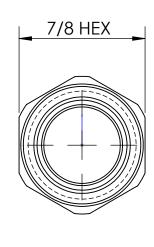

5/8 MALE HOSE BARB X 1/2 - 14 NPTF DO NOT SCALE THIS DRAWING
SIZE DWG. NO. RE

**A** 1021008CLF

Α