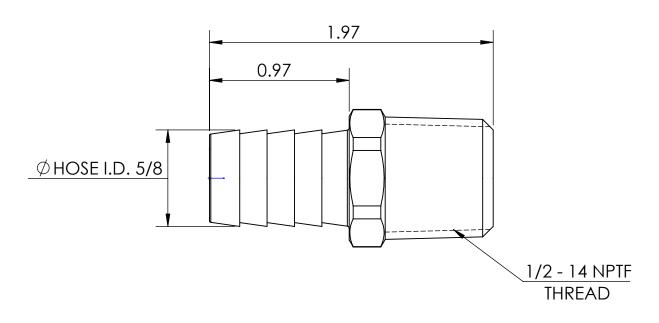

5/8 MALE HOSE BARB X 1/2 - 14 NPTF DO NOT SCALE THIS DRAWING
SIZE DWG. NO. RE

**A** 1021008CLF

Α