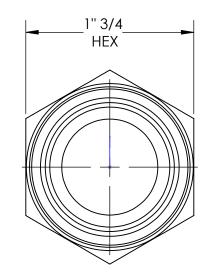

TITLE:

1" 1/4 MALE HOSE BARB X 1-1/4 - 11 1/2 NPTF DO NOT SCALE THIS DRAWING
SIZE | DWG. NO. | RE

**A** 1022020XL

Α