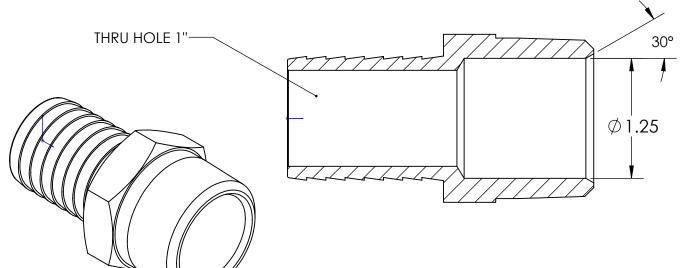

TITLE:

1" 1/4 MALE HOSE BARB X 1-1/4 - 11 1/2 NPTF DO NOT SCALE THIS DRAWING
SIZE | DWG. NO. | RE

**A** 1022020XL

Α