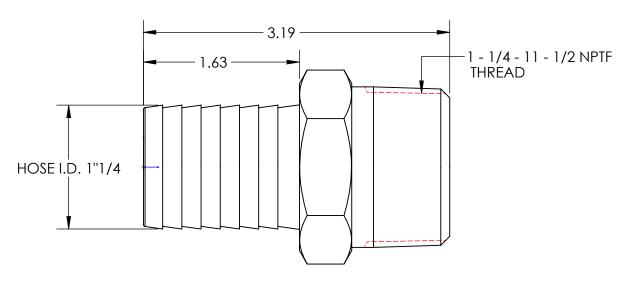

TITLE:

1" 1/4 MALE HOSE BARB X 1-1/4 - 11 1/2 NPTF DO NOT SCALE THIS DRAWING
SIZE | DWG. NO. | RE

**A** 1022020XL

Α