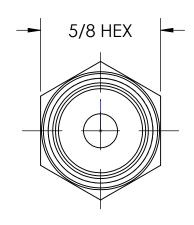

## LINE DRAWING NOT FOR PRODUCTION PURPOSES

MATERIAL 5/8 HEX ALLOY 303 STAINLESS