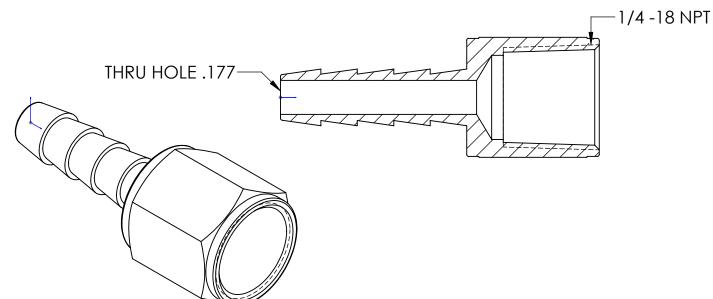

1/4 FEMALE HOSE BARB X 1/4 - 18 NPT DO NOT SCALE THIS DRAWING
SIZE DWG. NO. RE

**A** 1040404SS