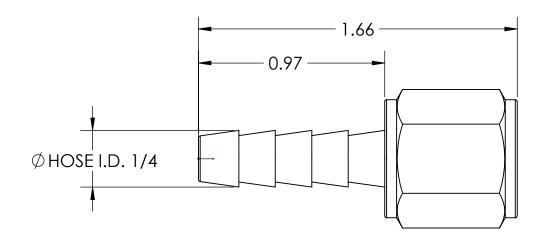

1/4 FEMALE HOSE BARB X 1/4 - 18 NPT DO NOT SCALE THIS DRAWING
SIZE DWG. NO. RE

**A** 1040404SS