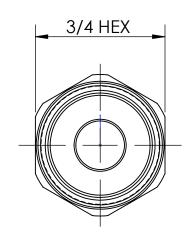

## MATERIAL ALLOY 2754 LEAD FREE BRASS

Dixon Brass
Westmont, Illinois USA

P.MONAGHAN 12/17/19
APPROVED DATE

3/8 FEMALE HOSE BARB X 3/8 - 18 NPTF

DO NOT SCALE THIS DRAWING
SIZE DWG. NO. RE

**A** 1040606CLF

| ^