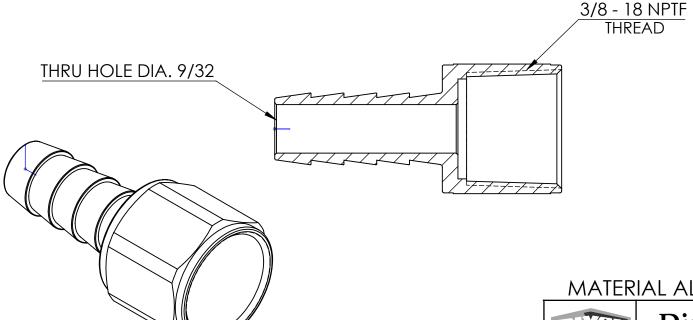

## MATERIAL ALLOY 2754 LEAD FREE BRASS

Dixon Brass
Westmont, Illinois USA

P.MONAGHAN 12/17/19
APPROVED DATE

3/8 FEMALE HOSE BARB X 3/8 - 18 NPTF

DO NOT SCALE THIS DRAWING
SIZE DWG. NO. RE

**A** 1040606CLF

| ^