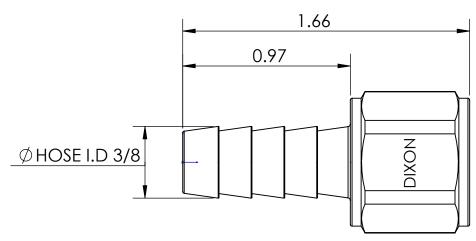

## MATERIAL ALLOY 2754 LEAD FREE BRASS

Dixon Brass
Westmont, Illinois USA

P.MONAGHAN 12/17/19
APPROVED DATE

3/8 FEMALE HOSE BARB X 3/8 - 18 NPTF

DO NOT SCALE THIS DRAWING
SIZE DWG. NO. RE

**A** 1040606CLF

| ^