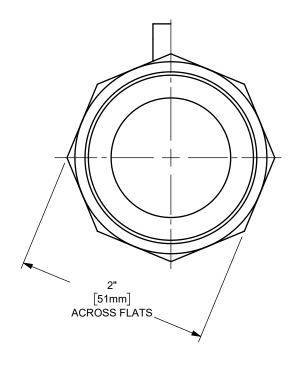

DIXON [

U.S.A.

THE RIGHT CONNECTION  $^{\mathsf{TM}}$ 

1 1/4" DIXON™ / BOSS-LOCK™ ADAPTER x MALE NPT END CAM AND GROOVE FITTING

MATERIAL:

PART NUMBER:

ΠΤLE:

ALUMINUM