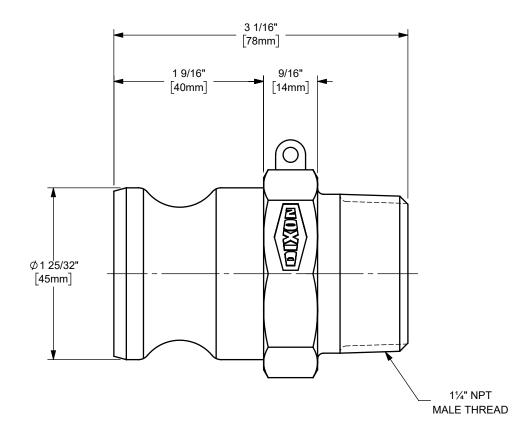

DIXON [

U.S.A.

THE RIGHT CONNECTION  $^{\mathsf{TM}}$ 

1 1/4" DIXON™ / BOSS-LOCK™ ADAPTER x MALE NPT END CAM AND GROOVE FITTING

MATERIAL:

PART NUMBER:

ΠΤLE:

ALUMINUM