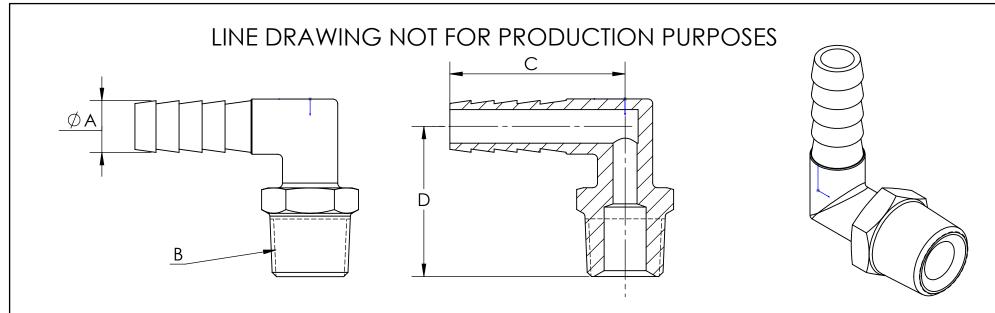

## MATERIAL 316 STAINLESS

| PART NUMBER                                                                                                                                                                                                                                                                                                                                                                                                                                                                                                                                                                                                                                     |     | A<br>HOSE I.D.                 | B<br>NPT THREAD | CENTERLINE | NUMBER OF<br>BARBS                                                                 | D<br>CENTERLINE        | HEX SIZE |
|-------------------------------------------------------------------------------------------------------------------------------------------------------------------------------------------------------------------------------------------------------------------------------------------------------------------------------------------------------------------------------------------------------------------------------------------------------------------------------------------------------------------------------------------------------------------------------------------------------------------------------------------------|-----|--------------------------------|-----------------|------------|------------------------------------------------------------------------------------|------------------------|----------|
| 1290402SS                                                                                                                                                                                                                                                                                                                                                                                                                                                                                                                                                                                                                                       |     | 1/4                            | 1/8-27          | 1.18       | 4                                                                                  | .94                    | 7/16     |
| 1290404SS                                                                                                                                                                                                                                                                                                                                                                                                                                                                                                                                                                                                                                       |     | 1/4                            | 1/4-18          | 1.24       | 4                                                                                  | 1.08                   | 9/16     |
| 1290604SS                                                                                                                                                                                                                                                                                                                                                                                                                                                                                                                                                                                                                                       |     | 3/8                            | 1/4-18          | 1.58       | 4                                                                                  | 1.13                   | 9/16     |
| 1290606SS                                                                                                                                                                                                                                                                                                                                                                                                                                                                                                                                                                                                                                       |     | 3/8                            | 3/8-18          | 1.58       | 4                                                                                  | 1.08                   | 11/16    |
| 1290804SS                                                                                                                                                                                                                                                                                                                                                                                                                                                                                                                                                                                                                                       |     | 1/2                            | 1/4-18          | 1.46       | 4                                                                                  | 1.16                   | 9/16     |
| 1290806SS                                                                                                                                                                                                                                                                                                                                                                                                                                                                                                                                                                                                                                       |     | 1/2                            | 3/8-18          | 1.72       | 4                                                                                  | 1.22                   | 3/4      |
| 1290808SS                                                                                                                                                                                                                                                                                                                                                                                                                                                                                                                                                                                                                                       |     | 1/2                            | 1/2-14          | 1.82       | 4                                                                                  | 1.58                   | 7/8      |
| 1291208SS                                                                                                                                                                                                                                                                                                                                                                                                                                                                                                                                                                                                                                       |     | 3/4                            | 1/2-14          | 2.11       | 4                                                                                  | 1.47                   | 7/8      |
| 1291212SS                                                                                                                                                                                                                                                                                                                                                                                                                                                                                                                                                                                                                                       |     | 3/4                            | 3/4-14          | 2.31       | 4                                                                                  | 1.86                   | 1" 3/16  |
| 1291616SS                                                                                                                                                                                                                                                                                                                                                                                                                                                                                                                                                                                                                                       |     | 1"                             | 1-11.5          | 3.31       | 4                                                                                  | 2.05                   | 1" 3/8   |
|                                                                                                                                                                                                                                                                                                                                                                                                                                                                                                                                                                                                                                                 |     |                                |                 |            |                                                                                    |                        |          |
| REV                                                                                                                                                                                                                                                                                                                                                                                                                                                                                                                                                                                                                                             | C   | OMMENTS                        | DATE            | ·          |                                                                                    | P.MONAGHAN 10/26/2     |          |
| В                                                                                                                                                                                                                                                                                                                                                                                                                                                                                                                                                                                                                                               | ADD | DED HEX SIZE 10/27/20 Dixon Br |                 | ixon Brass | APPROVED DATE                                                                      |                        |          |
| This drawing is owned by Dixon Valve& Coupling Co. and shall be returned upon demand. It is loaned on<br>condition that it shall not be copied or reproduced or submitted to others without the owners consent. In<br>accepting it, subject to this condition, the recipient further agrees that this drawing or any design detail or<br>concept disclosed herein shall not be used in any way detrimental to or in competition with the owner. If the<br>recipient does not agree to the terms of this agreement they shall return this drawing immediately. The<br>information contained in this drawing is subject to change without notice. |     |                                |                 |            | The Right Connection <sup>=</sup>                                                  | Westmont, Illinois USA | ECO NO.  |
|                                                                                                                                                                                                                                                                                                                                                                                                                                                                                                                                                                                                                                                 |     |                                |                 |            | DO NOT SCALE THIS DRAWING   90° ELBOW - CASTING   SIZE   DWG. NO.   A   129 SERIES |                        |          |