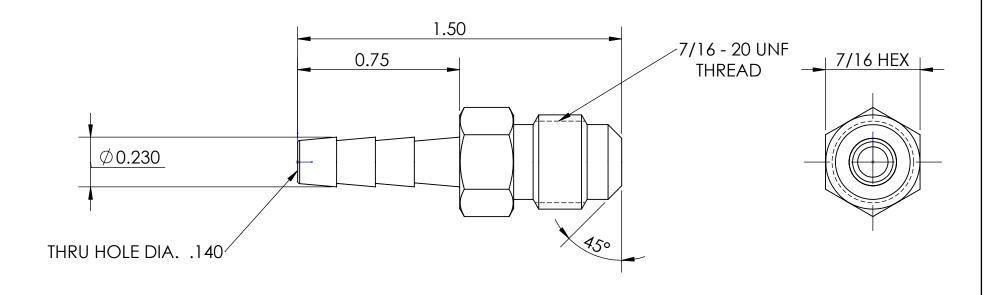

ECO NO.

3/16 MALE HOSE BARB x 45 DEG. SAE

DRAWING NOT REPRODUCED TO SCALE SIZE DWG. NO.

1420307C