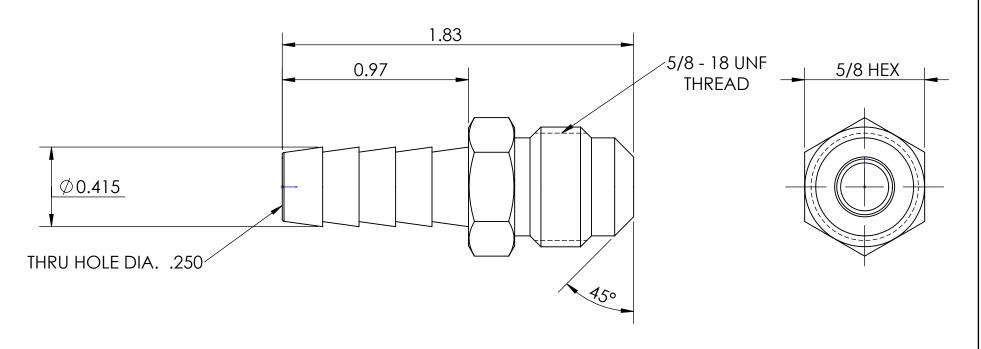

ECO NO.

3/8 MALE HOSE BARB X 45 DEG. SAE DRAWING NOT REPRODUCED TO SCALE

SIZE DWG. NO.

**A** 1420610C