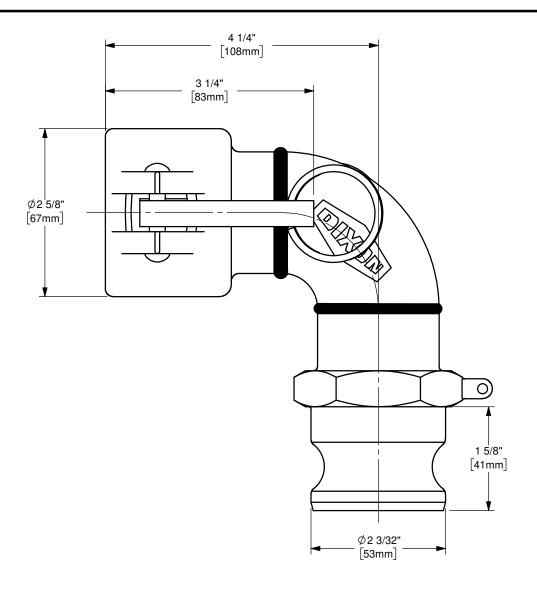

## DIXON

THE RIGHT CONNECTION ™

1 1/2" DIXON™ COUPLER x 90° ADAPTER CAM AND GROOVE FITTING

MATERIAL:

ALUMINUM

PART NUMBER:

150DA-90AL