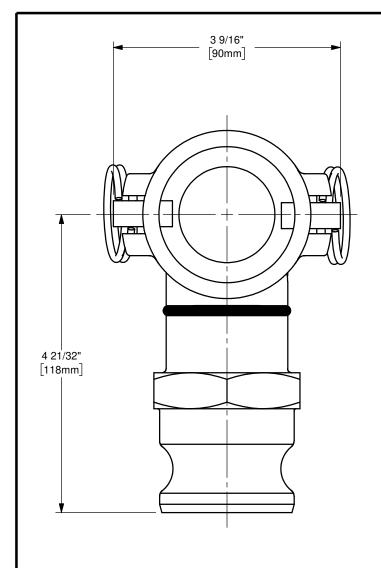

## DIXON

THE RIGHT CONNECTION ™

1 1/2" DIXON™ COUPLER x 90° ADAPTER CAM AND GROOVE FITTING

MATERIAL:

ALUMINUM

PART NUMBER:

150DA-90AL