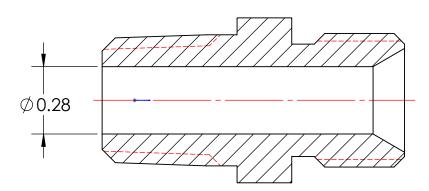

TITLE:
WELDING ADAPTOR RIGHT
UNF TO NPTF

DO NOT SCALE THIS DRAWING
SIZE DWG. NO. REV

1560904C

Ď