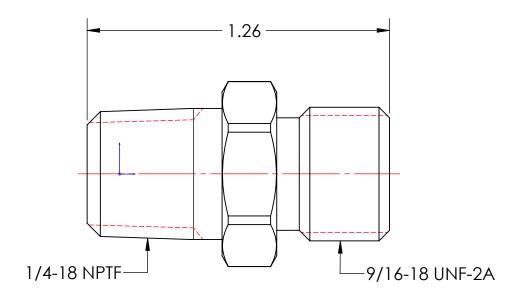

TITLE:
WELDING ADAPTOR RIGHT
UNF TO NPTF

DO NOT SCALE THIS DRAWING
SIZE DWG. NO. REV

1560904C

Ď