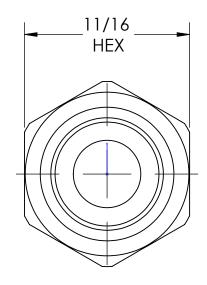

TITLE:
WELDING ADAPTOR RIGHT
UNF TO NPTF

DO NOT SCALE THIS DRAWING
SIZE DWG. NO. REV

1560904C

Ď