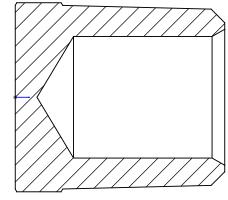

UNLESS OTHERWISE SPECIFIED:

**DIMENSIONS ARE IN INCHES** 

TOLERANCES: ANGLES: ±0°30' .X (±.015) .XX (±.010) .XXX (±.005)

**DIMENSIONS PER ANSI Y14.5** 

TITLE:

The Right Connection™

1/2 HEX HEAD PLUG

**Dixon Brass** Westmont, Illinois USA