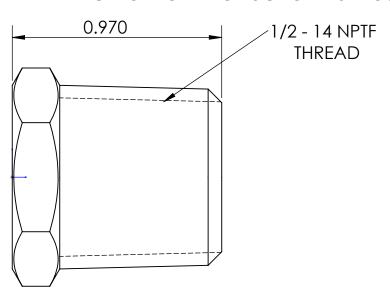

UNLESS OTHERWISE SPECIFIED:

**DIMENSIONS ARE IN INCHES** 

TOLERANCES: ANGLES: ±0°30' .X (±.015) .XX (±.010) .XXX (±.005)

**DIMENSIONS PER ANSI Y14.5** 

TITLE:

The Right Connection™

1/2 HEX HEAD PLUG

**Dixon Brass** Westmont, Illinois USA