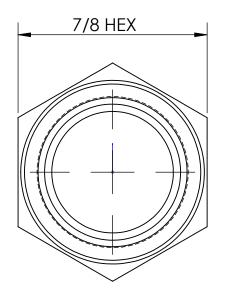

UNLESS OTHERWISE SPECIFIED:

**DIMENSIONS ARE IN INCHES** 

TOLERANCES: ANGLES: ±0°30' .X (±.015) .XX (±.010) .XXX (±.005)

**DIMENSIONS PER ANSI Y14.5** 

TITLE:

The Right Connection™

1/2 HEX HEAD PLUG

**Dixon Brass** Westmont, Illinois USA