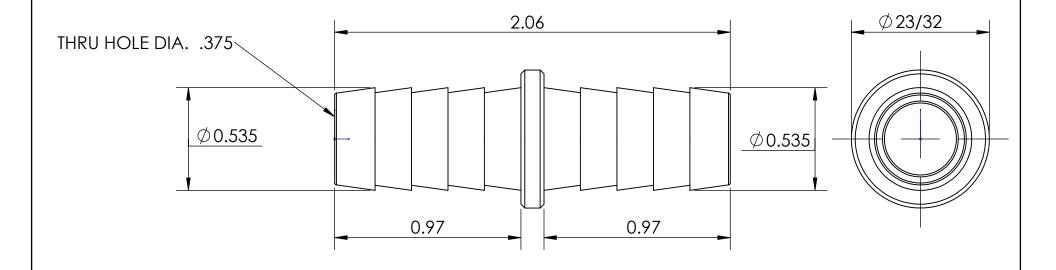

DRAWN DATE
P. MONAGHAN 6/17/14
APPROVED DATE
ECO NO.

TITLE:

HOSE SPLICER 1/2 X 1/2

DRAWING NOT REPRODUCED TO SCALE

SIZE DWG. NO.

**A** 1780808C

D