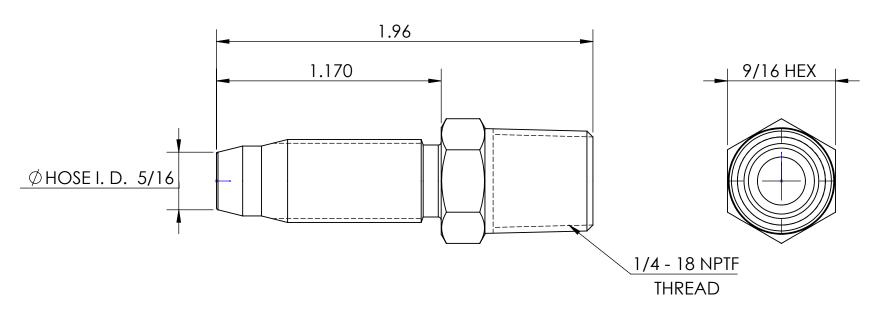

DRAWN
P. MONAGHAN
APPROVED
DATE

ECO NO.

TITLE:

REUSABLE MALE STEM DRAWING NOT REPRODUCED TO SCALE

SIZE DWG. NO.

**A** 1820504S

В