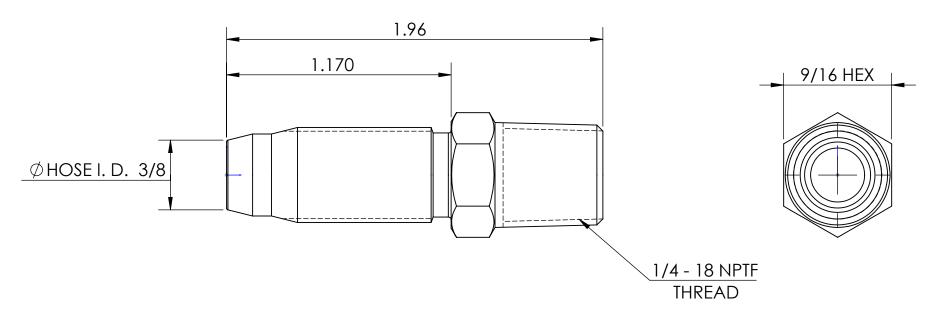

CONO.

TITLE:

REUSABLE MALE STEM DRAWING NOT REPRODUCED TO SCALE

SIZE DWG. NO.

1 0 0 4 0 4 0

1820604S

D