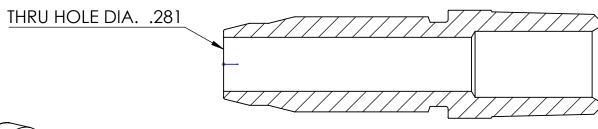

CONO.

TITLE:

REUSABLE MALE STEM DRAWING NOT REPRODUCED TO SCALE

SIZE DWG. NO.

1 0 0 4 0 4 0

1820604S

D