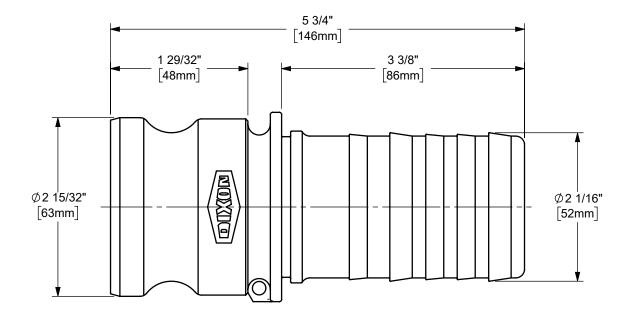

DIXON <

U.S.A.

THE RIGHT CONNECTION  $^{\mathsf{TM}}$ 

<sup>LE:</sup> 2" DIXON™ / BOSS-LOCK™ ADAPTER x CRIMP SHANK CAM AND GROOVE FITTING

MATERIAL:

PART NUMBER:

STAINLESS STEEL

DO NOT SCALE THIS DRAWING

200-E-SS