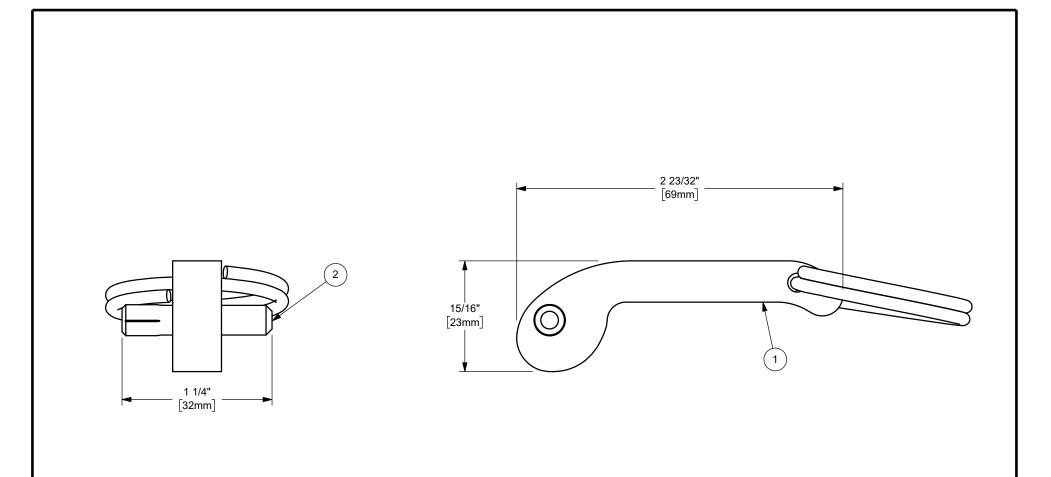

| 2                                                                                                                                                                                                                                                                                                                                                                                                                                                                                                                                                                                                                                                                                           | 150-P 1 1/4" LONG SOLI |                             | D GROOVE PIN                                                                                                                                    | STAINLESS STEEL | 1    |
|---------------------------------------------------------------------------------------------------------------------------------------------------------------------------------------------------------------------------------------------------------------------------------------------------------------------------------------------------------------------------------------------------------------------------------------------------------------------------------------------------------------------------------------------------------------------------------------------------------------------------------------------------------------------------------------------|------------------------|-----------------------------|-------------------------------------------------------------------------------------------------------------------------------------------------|-----------------|------|
| 1                                                                                                                                                                                                                                                                                                                                                                                                                                                                                                                                                                                                                                                                                           | 200-HR-SP              | 2" SINTERED CAM ARM w/ RING |                                                                                                                                                 | STAINLESS STEEL | 1    |
| ITEM NO.                                                                                                                                                                                                                                                                                                                                                                                                                                                                                                                                                                                                                                                                                    | PART NUMBER            | DESCRIPTION                 |                                                                                                                                                 | MATERIAL        | QTY. |
| <b>PROPRIETARY AND CONFIDENTIAL</b><br>This drawing is owned by Dixon Valve & Coupling Co. and shall be returned<br>upon demand. It is loaned on condition that it shall not be copied or<br>reproduced or submitted to others without the owners consent. In accepting<br>it subject to this condition the recipient further agrees that this drawing or any<br>design detail or concept disclosed herein shall not be used in any way<br>detrimental to or in competition with the owner. If the recipient does not agree<br>to the terms of this agreement they shall return this drawing immediately.<br>The information contained in this drawing is subject to change without notice. |                        |                             | DIXON OULSA.<br>THE RIGHT CONNECTION ™<br>TITLE:<br>1 1/4" - 2 1/2" SINTERED CAM ARM ASSEMBLY<br>CAM AND GROOVE FITTING<br>MATERIAL:<br>SEE BOM |                 |      |
| DO NOT SCALE THIS DRAWING                                                                                                                                                                                                                                                                                                                                                                                                                                                                                                                                                                                                                                                                   |                        |                             | PART NUMBER: 200-HRP-SP                                                                                                                         |                 |      |