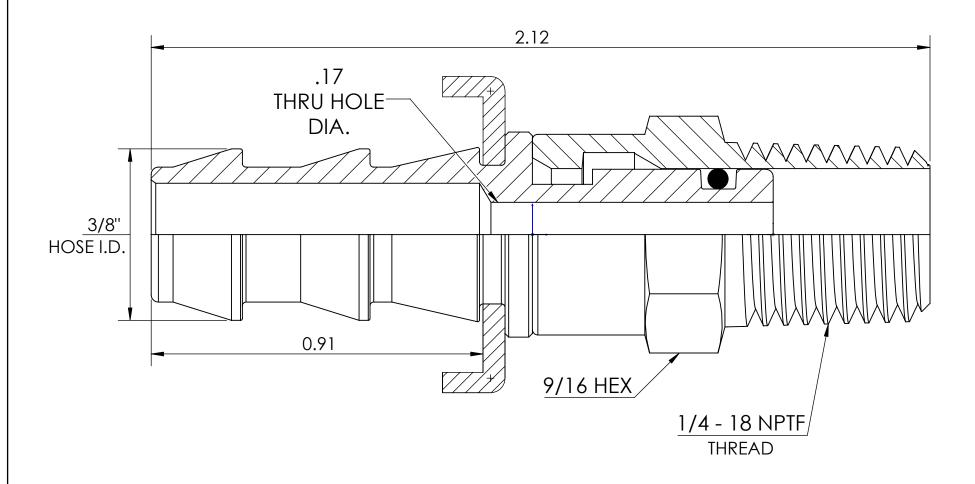

## LINE DRAWING NOT FOR PRODUCTION PURPOSES

## MATERIAL

## **ALLOY 360 BRASS**

This drawing is owned by Dixon Valve& Coupling Co. and shall be returned upon demand. It is loaned on condition that it shall not be copied or reproduced or submitted to others without the owners consent. In accepting it, subject to this condition, the recipient further agrees that this drawing or any design detail or concept disclosed herein shall not be used in any way detrimental to or in competition with the owner. If the recipient does not agree to the terms of this agreement they shall return this drawing immediately. The information contained in this drawing is subject to change without notice.

## **Dixon Brass**

**DATE** 11/2/17 "ĤËNRY B. APPROVED DATE

Westmont, Illinois USA

DO NOT SCALE THIS DRAWING

SIZE DWG. NO.

2710604C

ECO NO.

TITLE: NPTF - MALE **SWIVEL HOSE BARB**