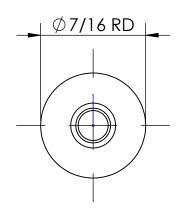

## LINE DRAWING NOT FOR PRODUCTION PURPOSES

THRU HOLE DIA. 1/8

## 7/16 RD ALLOY 360 BRASS

This drawing is owned by Dixon Valve& Coupling Co. and shall be returned upon demand. It is loaned on condition that it shall not be copied or reproduced or submitted to others without the owners consent. In accepting it, subject to this condition, the recipient further agrees that this drawing or any design detail or concept disclosed herein shall not be used in any way detrimental to or in competition with the owner. If the recipient does not agree to the terms of this agreement they shall return this drawing immediately. The information contained in this drawing is subject to change without notice.