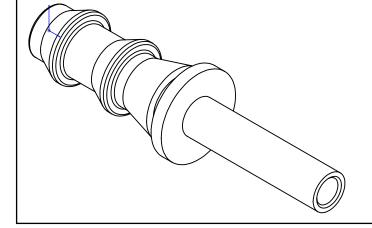

## LINE DRAWING NOT FOR PRODUCTION PURPOSES





THRU HOLE DIA. 1/8





## MATERIAL

## 7/16 RD ALLOY 360 BRASS

This drawing is owned by Dixon Valve& Coupling Co. and shall be returned upon demand. It is loaned on condition that it shall not be copied or reproduced or submitted to others without the owners consent. In accepting it, subject to this condition, the recipient further agrees that this drawing or any design detail or concept disclosed herein shall not be used in any way detrimental to or in competition with the owner. If the recipient does not agree to the terms of this agreement they shall return this drawing immediately. The information contained in this drawing is subject to change without notice.



## **Dixon Brass**

Westmont, Illinois USA

| P. MON   | <b>DATE</b> 2/22/17 |
|----------|---------------------|
| APPROVED | DATE