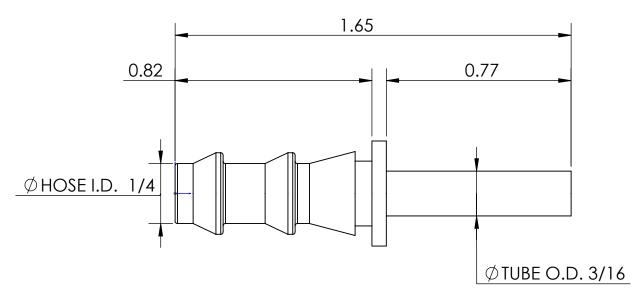

## LINE DRAWING NOT FOR PRODUCTION PURPOSES

THRU HOLE DIA. 1/8

## 7/16 RD ALLOY 360 BRASS

This drawing is owned by Dixon Valve& Coupling Co. and shall be returned upon demand. It is loaned on condition that it shall not be copied or reproduced or submitted to others without the owners consent. In accepting it, subject to this condition, the recipient further agrees that this drawing or any design detail or concept disclosed herein shall not be used in any way detrimental to or in competition with the owner. If the recipient does not agree to the terms of this agreement they shall return this drawing immediately. The information contained in this drawing is subject to change without notice.