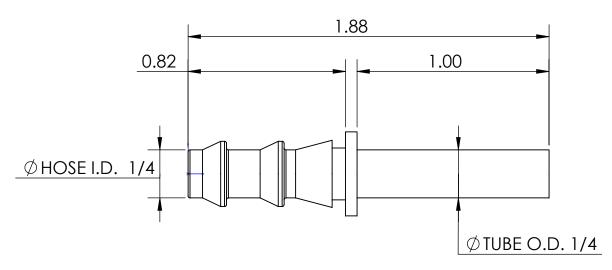

## LINE DRAWING NOT FOR PRODUCTION PURPOSES





THRU HOLE DIA. 3/16





## **MATERIAL**

## 7/16 RD ALLOY 360 BRASS

This drawing is owned by Dixon Valve& Coupling Co. and shall be returned upon demand. It is loaned on condition that it shall not be copied or reproduced or submitted to others without the owners consent. In accepting it, subject to this condition, the recipient further agrees that this drawing or any design detail or concept disclosed herein shall not be used in any way detrimental to or in competition with the owner. If the recipient does not agree to the terms of this agreement they shall return this drawing immediately. The information contained in this drawing is subject to change without notice.



**Dixon Brass** 

Westmont, Illinois USA I ECO NO.

| P. MON   |  | 2/22/17 |
|----------|--|---------|
| APPROVED