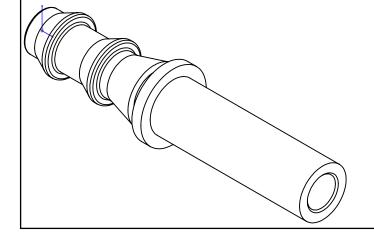

D

TITLE: R

RIDGID TUBE SHANK HOSE BARB DO NOT SCALE THIS DRAWING
SIZE DWG. NO. R

**A** 2940405T