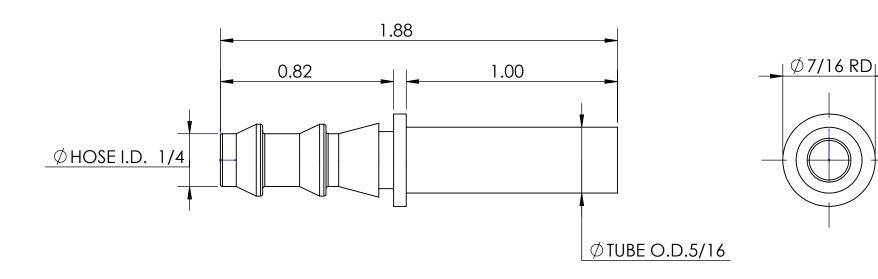

## LINE DRAWING NOT FOR PRODUCTION PURPOSES

## MATERIAL

7/16 RD ALLOY 360 BRASS

This drawing is owned by Dixon Valve& Coupling Co. and shall be returned upon demand. It is loaned on condition that it shall not be copied or reproduced or submitted to others without the owners consent. In accepting it, subject to this condition, the recipient further agrees that this drawing or any design detail or concept disclosed herein shall not be used in any way detrimental to or in competition with the owner. If the recipient does not agree to the terms of this agreement they shall return this drawing immediately. The information contained in this drawing is subject to change without notice.

D

TITLE: R

RIDGID TUBE SHANK HOSE BARB DO NOT SCALE THIS DRAWING
SIZE DWG. NO. R

**A** 2940405T