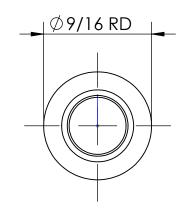

## LINE DRAWING NOT FOR PRODUCTION PURPOSES

THRU HOLE DIA. 19/64

## MATERIAL

9/16 RD ALLOY 360 BRASS

This drawing is owned by Dixon Valve& Coupling Co. and shall be returned upon demand. It is loaned on condition that it shall not be copied or reproduced or submitted to others without the owners consent. In accepting it, subject to this condition, the recipient further agrees that this drawing or any design detail or concept disclosed herein shall not be used in any way detrimental to or in competition with the owner. If the recipient does not agree to the terms of this agreement they shall return this drawing immediately. The information contained in this drawing is subject to change without notice.