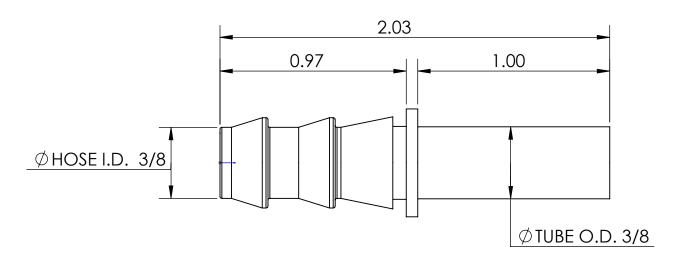

## LINE DRAWING NOT FOR PRODUCTION PURPOSES

THRU HOLE DIA. 19/64

## **Dixon Brass**

Westmont, Illinois USA

| DRAWN<br>P. MONAGHAN |  | 5/4/17 |
|----------------------|--|--------|
| APPROVED             |  | DATE   |
| ECO NO.              |  |        |

TITLE:

RIGED TUBE SHANK HOSE BARB

| DO NOT SCALE THIS DRAWING |          |     |  |  |
|---------------------------|----------|-----|--|--|
| SIZE                      | DWG. NO. | REV |  |  |
| Α                         | 2940606T | В   |  |  |