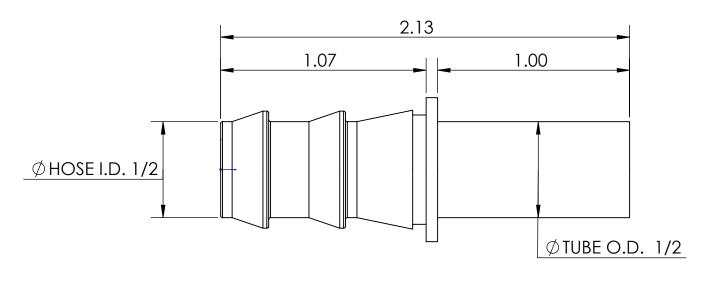

**Dixon Brass** Westmont, Illinois USA

| P. MONAGHAN |  | 5/4/17 |  |
|-------------|--|--------|--|
| APPROVED    |  | DATE   |  |
| ECO NO.     |  |        |  |

The Right Connection™

RIGID TUBE SHANK **HOSE BARB** 