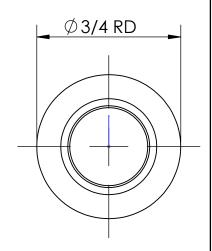

## LINE DRAWING NOT FOR PRODUCTION PURPOSES

**MATERIAL** 

3/4 RD ALLOY 360 BRASS

This drawing is owned by Dixon Valve& Coupling Co. and shall be returned upon demand. It is loaned on condition that it shall not be copied or reproduced or submitted to others without the owners consent. In accepting it, subject to this condition, the recipient further agrees that this drawing or any design detail or concept disclosed herein shall not be used in any way detrimental to or in competition with the owner. If the recipient does not agree to the terms of this agreement they shall return this drawing immediately. The information contained in this drawing is subject to change without notice.