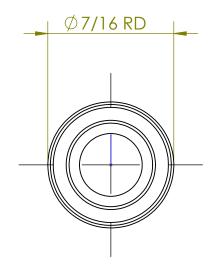

## MATERIAL

7/16 RD ALLOY 360 BRASS

This drawing is owned by Dixon Valve& Coupling Co. and shall be returned upon demand. It is loaned on condition that it shall not be copied or reproduced or submitted to others without the owners consent. In accepting it, subject to this condition, the recipient further agrees that this drawing or any design detail or concept disclosed herein shall not be used in any way detrimental to or in competition with the owner. If the recipient does not agree to the terms of this agreement they shall return this drawing immediately. The information contained in this drawing is subject to change without notice.