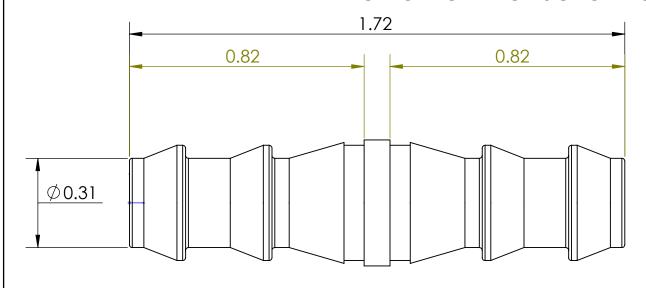

## **Dixon Brass**

Westmont, Illinois USA

| DR | AWN<br>HENR |  | 6/27/17 |
|----|-------------|--|---------|
| AP | APPROVED    |  | DATE    |
| EC | O NO.       |  |         |

TITLE:

5/16 HOSE BARB LOCK-ON SPLICER DO NOT SCALE THIS DRAWING