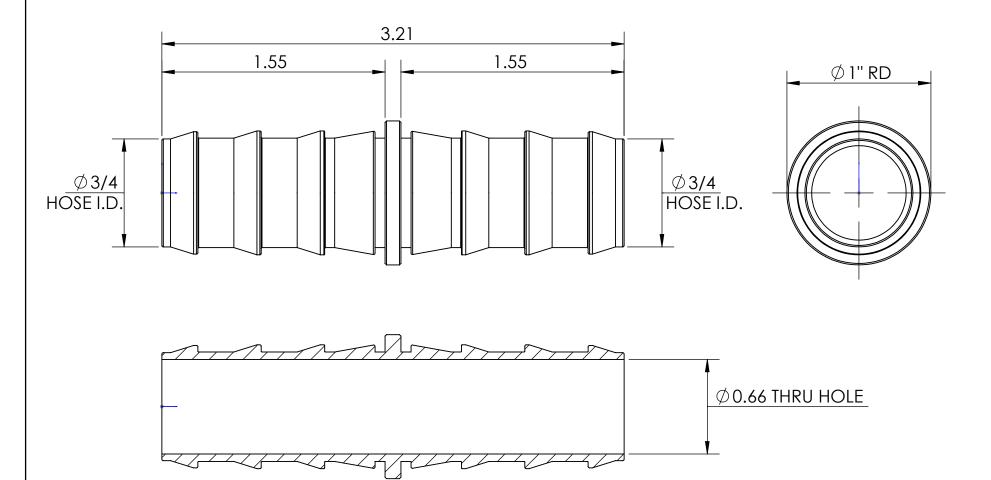

## MATERIAL

1" RD ALLOY 360 BRASS

This drawing is owned by Dixon Valve& Coupling Co. and shall be returned upon demand. It is loaned on condition that it shall not be copied or reproduced or submitted to others without the owners consent. In accepting it, subject to this condition, the recipient further agrees that this drawing or any design detail or concept disclosed herein shall not be used in any way detrimental to or in competition with the owner. If the recipient does not agree to the terms of this agreement they shall return this drawing immediately. The information contained in this drawing is subject to change without notice.

## **Dixon Brass**

Westmont, Illinois USA

| DRAWN<br>HENRY B. | 6/27/17 |
|-------------------|---------|
| APPROVED          | DATE    |
| ECO NO.           | -       |

TITLE:

3/4 HOSE BARB LOCK-ON SPLICER DO NOT SCALE THIS DRAWING
SIZE DWG. NO. RI

A 2961212T