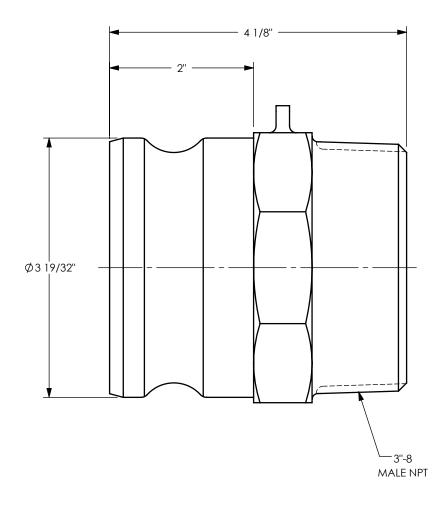

## DIXON [

U.S.A.

THE RIGHT CONNECTION  $^{\mathsf{TM}}$ 

TITLE:

3" ADAPTER x MALE THREADS

MATERIAL:

ALUMINUM

PART NUMBER:

300-F-AL