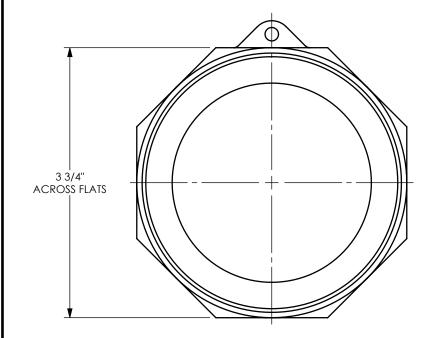

## DIXON [

U.S.A.

THE RIGHT CONNECTION  $^{\mathsf{TM}}$ 

TITLE:

3" ADAPTER x MALE THREADS

MATERIAL:

ALUMINUM

PART NUMBER:

300-F-AL