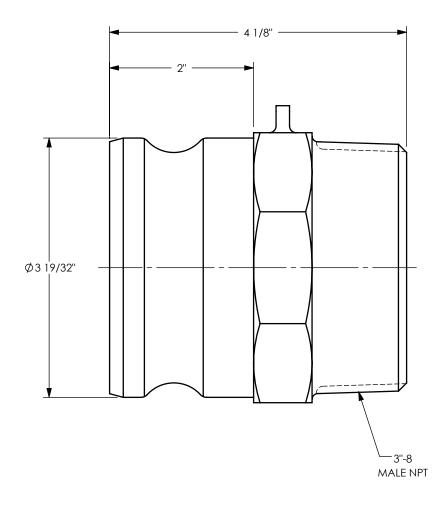

## DIXON [

THE RIGHT CONNECTION  $^{\mathsf{TM}}$ 

TITLE:

3" ADAPTER x MALE THREADS

MATERIAL:

IRON

PART NUMBER:

300-F-MI