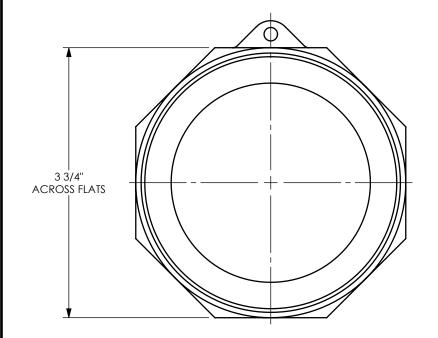

## DIXON [

THE RIGHT CONNECTION  $^{\mathsf{TM}}$ 

TITLE:

3" ADAPTER x MALE THREADS

MATERIAL:

IRON

PART NUMBER:

300-F-MI