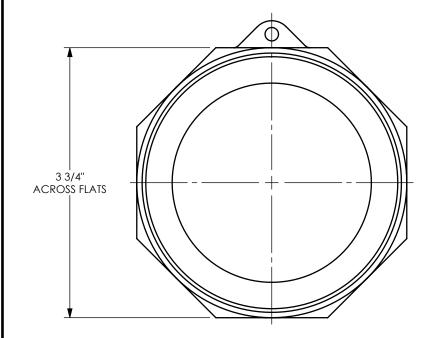

## DIXON [

U.S.A.

THE RIGHT CONNECTION ™

TITLE:

3" ADAPTER x MALE THREADS

MATERIAL: PLATED IRON

PART NUMBER: 300-F-PM