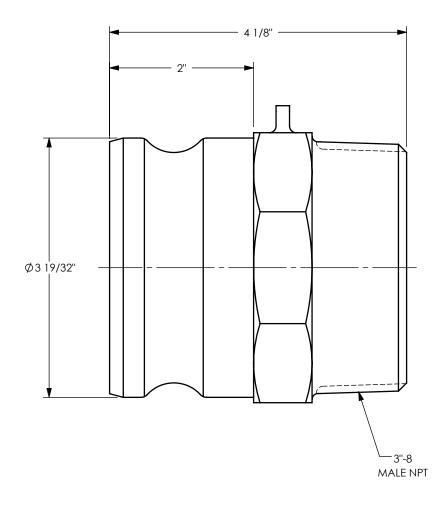

## DIXON [

U.S.A.

THE RIGHT CONNECTION ™

TITLE:

3" ADAPTER x MALE THREADS

MATERIAL: PLATED IRON

PART NUMBER: 300-F-PM