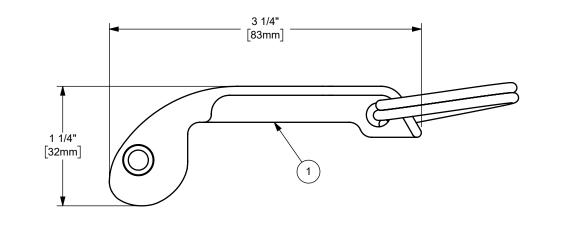

| 2                                                                                                                                                                                                                                                                                                                                                                                                                                                                                                                                                                                                                                                                                           | 325-P       | 11/2" LONG SOLID GROOVE PIN         |                                                                                                                                                   | STAINLESS STEEL | 1    |
|---------------------------------------------------------------------------------------------------------------------------------------------------------------------------------------------------------------------------------------------------------------------------------------------------------------------------------------------------------------------------------------------------------------------------------------------------------------------------------------------------------------------------------------------------------------------------------------------------------------------------------------------------------------------------------------------|-------------|-------------------------------------|---------------------------------------------------------------------------------------------------------------------------------------------------|-----------------|------|
| 1                                                                                                                                                                                                                                                                                                                                                                                                                                                                                                                                                                                                                                                                                           | 300-HSCR-SI | 3" SS Handle w/Ring For Short Shank |                                                                                                                                                   | -               | 1    |
| ITEM NO.                                                                                                                                                                                                                                                                                                                                                                                                                                                                                                                                                                                                                                                                                    | PART NUMBER | DESCRIPTION                         |                                                                                                                                                   | MATERIAL        | QTY. |
| <b>PROPRIETARY AND CONFIDENTIAL</b><br>This drawing is owned by Dixon Valve & Coupling Co. and shall be returned<br>upon demand. It is loaned on condition that it shall not be copied or<br>reproduced or submitted to others without the owners consent. In accepting it<br>subject to this condition the recipient further agrees that this drawing or any<br>design detail or concept disclosed herein shall not be used in any way<br>detrimental to or in competition with the owner. If the recipient does not agree<br>to the terms of this agreement they shall return this drawing immediately.<br>The information contained in this drawing is subject to change without notice. |             |                                     | DIXON ↓ U.S.A.<br><i>THE RIGHT CONNECTION</i> ™<br>TITLE: 3" - 5" CAM ARM HANDLE ASSEMBLY W/ 325-P<br>CAM AND GROOVE FITTING<br>MATERIAL: SEE BOM |                 |      |
| DO NOT SCALE THIS DRAWING                                                                                                                                                                                                                                                                                                                                                                                                                                                                                                                                                                                                                                                                   |             |                                     | PART NUMBER: 300-HR325P-SI                                                                                                                        |                 |      |