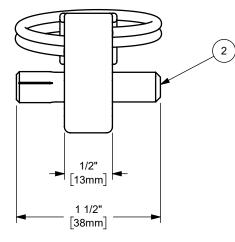

| 2                                                                                                                                                                                                                                                                                                                                                                                                                                                                                                                                                                                                                                                                                           | 325-P       | 11/2" LONG SOLID GROOVE PIN         |                                                                                                                                                   | STAINLESS STEEL | 1    |
|---------------------------------------------------------------------------------------------------------------------------------------------------------------------------------------------------------------------------------------------------------------------------------------------------------------------------------------------------------------------------------------------------------------------------------------------------------------------------------------------------------------------------------------------------------------------------------------------------------------------------------------------------------------------------------------------|-------------|-------------------------------------|---------------------------------------------------------------------------------------------------------------------------------------------------|-----------------|------|
| 1                                                                                                                                                                                                                                                                                                                                                                                                                                                                                                                                                                                                                                                                                           | 300-HSCR-SI | 3" SS Handle w/Ring For Short Shank |                                                                                                                                                   | -               | 1    |
| ITEM NO.                                                                                                                                                                                                                                                                                                                                                                                                                                                                                                                                                                                                                                                                                    | PART NUMBER | DESCRIPTION                         |                                                                                                                                                   | MATERIAL        | QTY. |
| <b>PROPRIETARY AND CONFIDENTIAL</b><br>This drawing is owned by Dixon Valve & Coupling Co. and shall be returned<br>upon demand. It is loaned on condition that it shall not be copied or<br>reproduced or submitted to others without the owners consent. In accepting it<br>subject to this condition the recipient further agrees that this drawing or any<br>design detail or concept disclosed herein shall not be used in any way<br>detrimental to or in competition with the owner. If the recipient does not agree<br>to the terms of this agreement they shall return this drawing immediately.<br>The information contained in this drawing is subject to change without notice. |             |                                     | DIXON ↓ U.S.A.<br><i>THE RIGHT CONNECTION</i> ™<br>TITLE: 3" - 5" CAM ARM HANDLE ASSEMBLY W/ 325-P<br>CAM AND GROOVE FITTING<br>MATERIAL: SEE BOM |                 |      |
| DO NOT SCALE THIS DRAWING                                                                                                                                                                                                                                                                                                                                                                                                                                                                                                                                                                                                                                                                   |             |                                     | PART NUMBER: 300-HR325P-SI                                                                                                                        |                 |      |